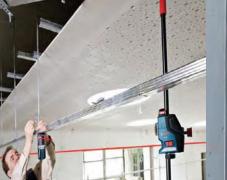

## **Line Lasers**

- · Aligning, staking out, and installing electrical outlets
- Transferring points from floor to ceiling for can lights, sprinklers, running ceiling GCL100-80CG anchors
- · Layout on floor and transfer to ceiling.
- HVAC -aligning level and sloped pipes for venting

GLL3-330CG

GRL900-20HVK