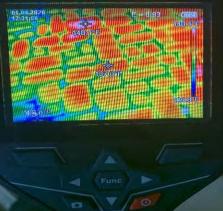

# **DETECTION & THERMAL CAMERA**

D-TECT200C D-TECT 150

Alerts to Live-Wire

•Finding Rebar in Concrete

Detecting pipe through floors

GMS120

GTC400C

Thermal Camera for Hot & Cold

**Spots** 