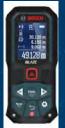

## **MEASURE**

Site preparation

GLM 400CL

GIM120

GIM60

# **MEASURE**

GI M165-40

GIM165-27CGI

D-TECT 200C D-TECT 150

Detecting pipe through floors

Alerts to Live-Wire