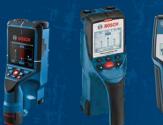

# **DETECTION & THERMAL CAMERA**

D-TECT200C D-TECT 150

Alerts to Live-Wire

•Finding Rebar in Concrete

Detecting pipe through floors

GMS120

GTC400C

Thermal Camera for Hot & Cold

# **MEASURE**

GI M165-40

GIM165-27CGI

D-TECT 200C D-TECT 150

Detecting pipe through floors

Alerts to Live-Wire

# **DETECTION & THERMAL CAMERA**

GMS120

GTC400C

Thermal Camera for Hot & Cold **Spots** 

- Measuring area to lay outlets and can lights
- Measuring pipes/materials

GIM165-25G

GLM165-25G

GLM165-27C

Installing walls, door and window frames

**MEASURE** 

**DETECTION & THERMAL CAMERA** 

- Finding Rebar in Concrete
- Detecting pipe through floors
- Alerts to Live-Wire

GTC400C

Thermal Camera for Hot & Cold **Spots** 

GLM165-27CGL

GLM400CL

**D-TECT 150** 

- Finding Rebar in Concrete
- Detecting pipe through floors
- Alerts to Live-Wire

# **DETECTION & THERMAL CAMERA**

GTC400C

Thermal Camera for Hot & Cold **Spots** 