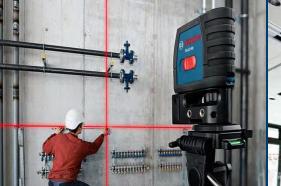

## **Line Lasers**

- Foundations, footings, concrete walls and framings
- · Patios & decks (piers)
- Validate square and plumb

GLL-330CG

GLL40-20G

GLL-330C

## **Rotary Lasers**

- Drainage
- Laving parking lots
- Foundations / footings / concrete walls / framings
- ADA ramps / sidewalks
- Leveling floors
- Patios & decks (piers)
- Validate square and plumb
- Tilt up construction
- Pipe Laying