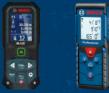

# **DETECTION & THERMAL CAMERA**

D-TECT200C D-TECT 150

Alerts to Live-Wire

•Finding Rebar in Concrete

Detecting pipe through floors

GMS120

GTC400C

Thermal Camera for Hot & Cold

# **MEASURE**

GI M165-40

GIM165-27CGI

D-TECT 200C D-TECT 150

Detecting pipe through floors

Alerts to Live-Wire

# **DETECTION & THERMAL CAMERA**

GMS120

GTC400C

Thermal Camera for Hot & Cold **Spots** 

- Measuring area to lay outlets and can lights
- Measuring pipes/materials

GIM165-25G

GLM165-25G

GLM165-27C

Installing walls, door and window frames

**MEASURE** 

**DETECTION & THERMAL CAMERA** 

- Finding Rebar in Concrete
- Detecting pipe through floors
- Alerts to Live-Wire

GTC400C

Thermal Camera for Hot & Cold **Spots** 

GLM165-27CGL

GLM400CL

**D-TECT 150** 

- Finding Rebar in Concrete
- Detecting pipe through floors
- Alerts to Live-Wire

# **DETECTION & THERMAL CAMERA**

GTC400C

Thermal Camera for Hot & Cold **Spots** 