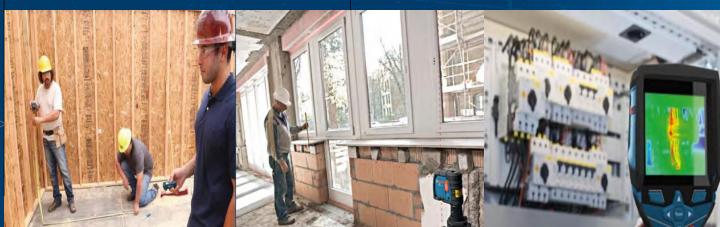

# **DETECTION & THERMAL CAMERA**

D-TECT200C D-TECT 150

Alerts to Live-Wire

•Finding Rebar in Concrete

Detecting pipe through floors

GMS120

GTC400C

Thermal Camera for Hot & Cold

# **DETECTION & THERMAL CAMERA**

GMS120

GTC400C

Thermal Camera for Hot & Cold **Spots** 

- Measuring area to lay outlets and can lights
- Measuring pipes/materials

GIM165-25G

GLM165-25G

GLM165-27C

Installing walls, door and window frames

**MEASURE** 

**DETECTION & THERMAL CAMERA** 

- Finding Rebar in Concrete
- Detecting pipe through floors
- Alerts to Live-Wire

GTC400C

Thermal Camera for Hot & Cold **Spots** 

GLM165-27CGL

GLM400CL

**D-TECT 150** 

- Finding Rebar in Concrete
- Detecting pipe through floors
- Alerts to Live-Wire

# **DETECTION & THERMAL CAMERA**

GTC400C

Thermal Camera for Hot & Cold **Spots** 