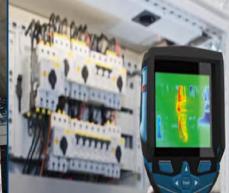

# **DETECTION & THERMAL CAMERA**

D-TECT200C D-TECT 150

Alerts to Live-Wire

•Finding Rebar in Concrete

Detecting pipe through floors

GMS120

GTC400C

Thermal Camera for Hot & Cold

# **DETECTION & THERMAL CAMERA**

GMS120

GTC400C

Thermal Camera for Hot & Cold **Spots** 

- Measuring area to lay outlets and can lights
- Measuring pipes/materials

GIM165-25G

# **DETECTION & THERMAL CAMERA**

GTC400C

Thermal Camera for Hot & Cold **Spots** 