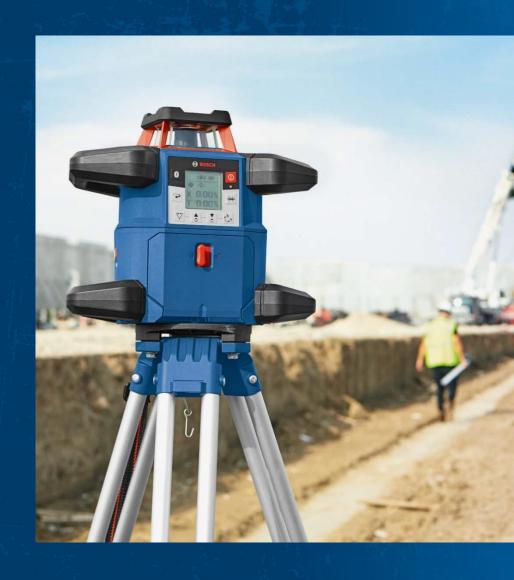

## **Rotary Lasers**

- Drainage
- Laving parking lots
- Foundations / footings / concrete walls / framings
- ADA ramps / sidewalks
- Leveling floors
- Patios & decks (piers)
- Validate square and plumb
- Tilt up construction
- Pipe Laying

GRL2000-40HVK

GRL4000-80CHK

GRL4000-80CHVK