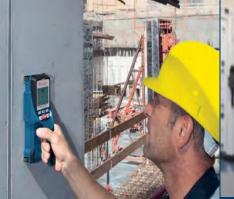

# **DETECTION & THERMAL CAMERA**

D-TECT200C D-TECT 150

Alerts to Live-Wire

•Finding Rebar in Concrete

Detecting pipe through floors

GMS120

GTC400C

Thermal Camera for Hot & Cold

# **MEASURE**

GI M165-40

GIM165-27CGI

D-TECT 200C D-TECT 150

Detecting pipe through floors

Alerts to Live-Wire