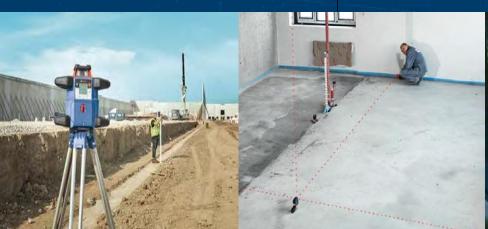

## **Rotary Lasers**

- Drainage
- Laving parking lots
- Foundations / footings / concrete walls / framings
- ADA ramps / sidewalks
- Leveling floors
- Patios & decks (piers)
- Validate square and plumb
- Tilt up construction
- Pipe Laying

## **Rotary Lasers**

- Laying pipe underground for draining
- Plumbers Installing floor drains
- Aligning, staking out, and installing electrical outlets
- HVAC aligning level and sloped pipes for venting