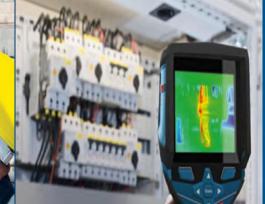

# **DETECTION & THERMAL CAMERA**

D-TECT200C D-TECT 150

Alerts to Live-Wire

•Finding Rebar in Concrete

Detecting pipe through floors

GMS120

GTC400C

Thermal Camera for Hot & Cold

# **DETECTION & THERMAL CAMERA**

GMS120

GTC400C

Thermal Camera for Hot & Cold **Spots** 

- Measuring area to lay outlets and can lights
- Measuring pipes/materials

GIM165-25G

# **DETECTION & THERMAL CAMERA**

GTC400C

Thermal Camera for Hot & Cold **Spots** 