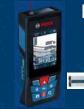

## **MEASURE**

Site preparation

GLM 400CL

GIM120

GIM60

# **MEASURE**

GI M165-40

GIM165-27CGI

D-TECT 200C D-TECT 150

Detecting pipe through floors

Alerts to Live-Wire

# **DETECTION & THERMAL CAMERA**

GMS120

GTC400C

Thermal Camera for Hot & Cold **Spots** 

- Measuring area to lay outlets and can lights
- Measuring pipes/materials

GIM165-25G

## **MEASURE**

Square layout

GLM165-40

GLM165-25G

Estimating materials

Demising walls stud length

GLM165-27C

Installing walls, door and window frames

GLM165-27CGL

GLM400CL

**D-TECT 150** 

- Finding Rebar in Concrete
- Detecting pipe through floors
- Alerts to Live-Wire