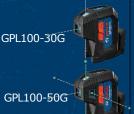

### **Point Lasers**

- Transferring points from floor to ceiling for can lights, sprinklers, running ceiling GPL100-30G anchors
- Layout on floor and transfer to ceiling
- Coring pipe through multiple floors
- Installing elevator shafts

## GPL100-50G

GCL100-80C