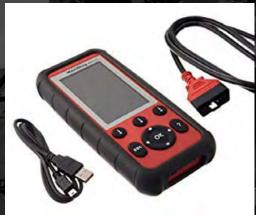

### TOOLING

- **CUTTING TOOLS**
- MANUAL TOOLS
- ELECTRIC TOOLS
- WIRELESS TOOLS
- TOOLS FOR CEMENT

- TOOLS FOR LIGHT OR HEAVY TRUCK MECHANICS
- BEDS FOR MECHANICS
- TOOLS FOR AUTOMOBILE MECHANICS
- PUMPS
- GREASE GUNS
- TORCHES