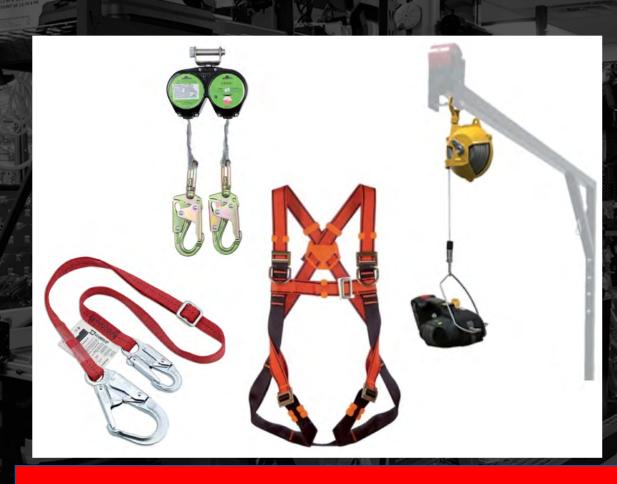

## INSPECTION AND CERTIFICATION

- PALLET RACK/SHELVING
- OVERHEAD CRANE
- **PPE** (HARNESS, TETHER, LIFE LINE, TYPE 1 AUTO RETRACTABLE)
- **GAS DETECTOR** (SPECIALTY BW/HONEYWELL)