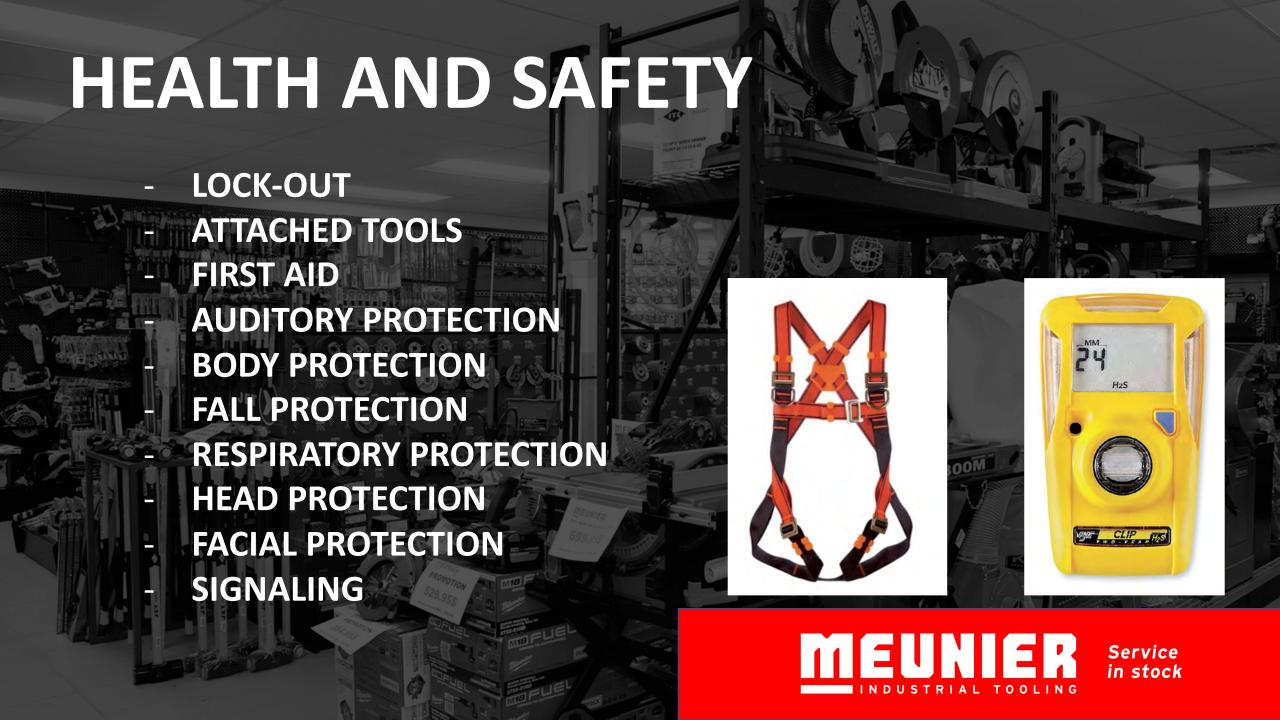

# PACKING AND SHIPPING

- PROTECTIVE WRAPPING AND EQUIPMENT
- TAPE AND EQUIPMENT
- PACKAGING IDENTIFICATION
- STRIP AND DUNNAGE PRODUCTS
- FILM, SHRINKABLE AND EXPANDABLE PACKAGING
- VARIOUS BAGS