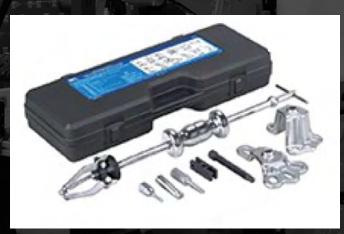

### TOOLING

- **CUTTING TOOLS**
- MANUAL TOOLS
- ELECTRIC TOOLS
- WIRELESS TOOLS
- TOOLS FOR CEMENT

- TOOLS FOR LIGHT OR HEAVY TRUCK MECHANICS
- BEDS FOR MECHANICS
- TOOLS FOR AUTOMOBILE MECHANICS
- PUMPS
- GREASE GUNS
- TORCHES