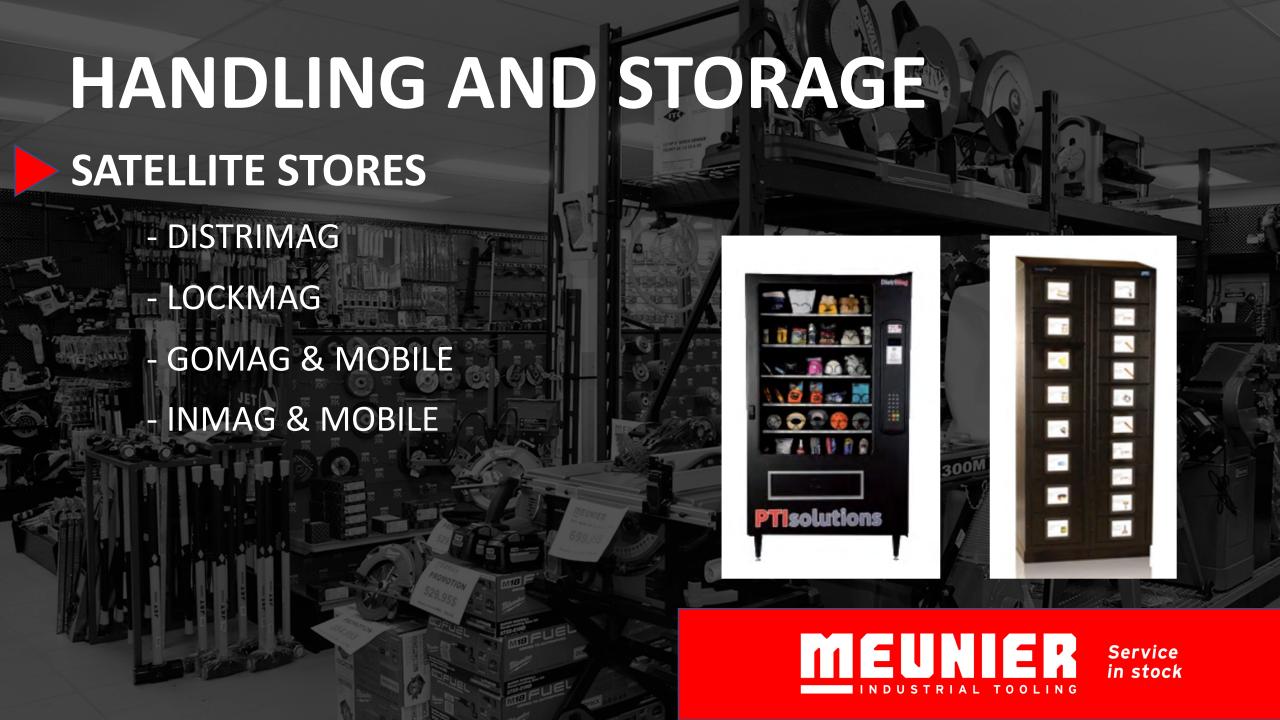

E
- **PPE** (HARNESS, TETHER, LIFE LINE, TYPE 1 AUTO RETRACTABLE)
- **GAS DETECTOR** (SPECIALTY BW/HONEYWELL)





### TOOLING

- **CUTTING TOOLS**
- MANUAL TOOLS
- ELECTRIC TOOLS
- WIRELESS TOOLS
- TOOLS FOR CEMENT













- TOOLS FOR LIGHT OR HEAVY TRUCK MECHANICS
- BEDS FOR MECHANICS
- TOOLS FOR AUTOMOBILE MECHANICS
- PUMPS
- GREASE GUNS
- TORCHES









## INDUSTRIAL SUPPLIES

#### **MACHINERY**

- MACHINERY ACCESSORIES
- WICK SHARPENERS
- PAINT CHAMBERS
- DUST COLLECTORS
- COMPRESSORS
- JOINTER
- CNC EQUIPMENT
- SPLITTERS
- METAL FORMING
- GENERATORS
- MORTISING MACHINE

- PRESSURE WASHERS
- DRILLS/MILLING MACHINES
- PILLAR DRILLS
- SANDER
- PLANER/MOULDER
- SURFACE GRINDING MACHINES
- JET SANDERS
- SAW
- SPINNING TOPS COSOOM
- TOWERS (WORKSTATION)
- WORKBENCH

























MEUNIER