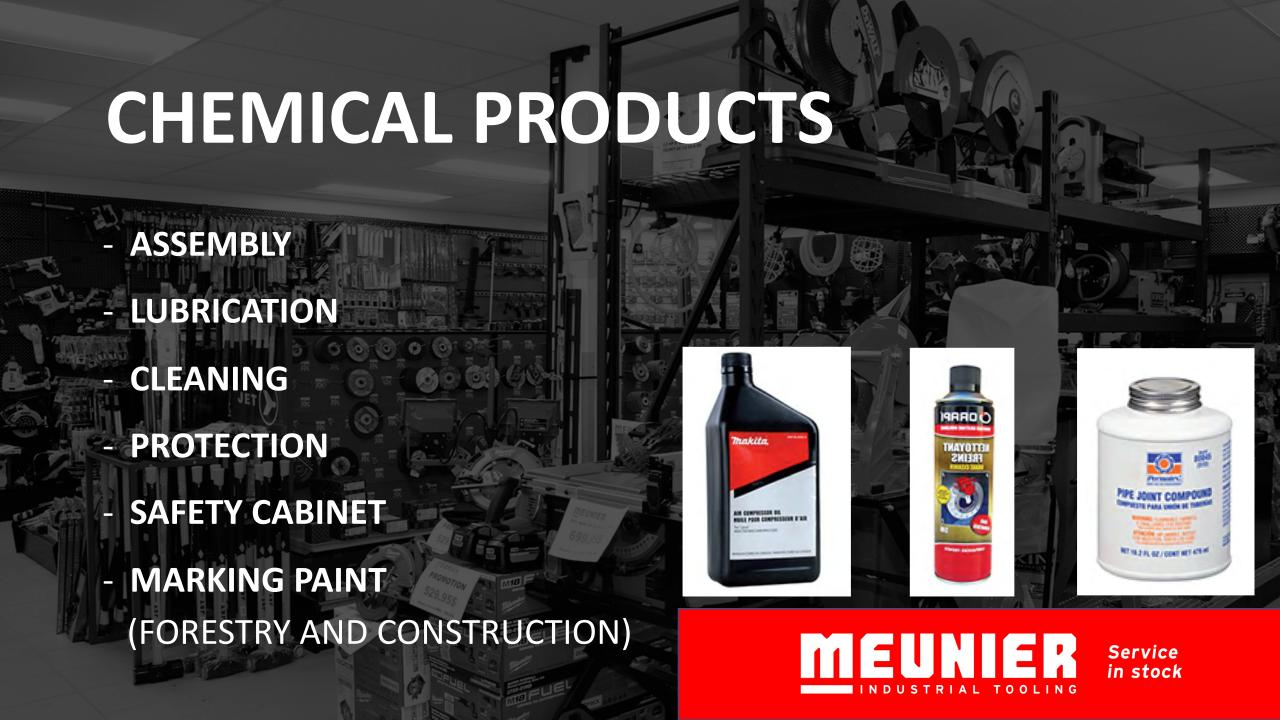

## INSPECTION AND CERTIFICATION

- PALLET RACK/SHELVING
- OVERHEAD CRANE
- **PPE** (HARNESS, TETHER, LIFE LINE, TYPE 1 AUTO RETRACTABLE)
- **GAS DETECTOR** (SPECIALTY BW/HONEYWELL)