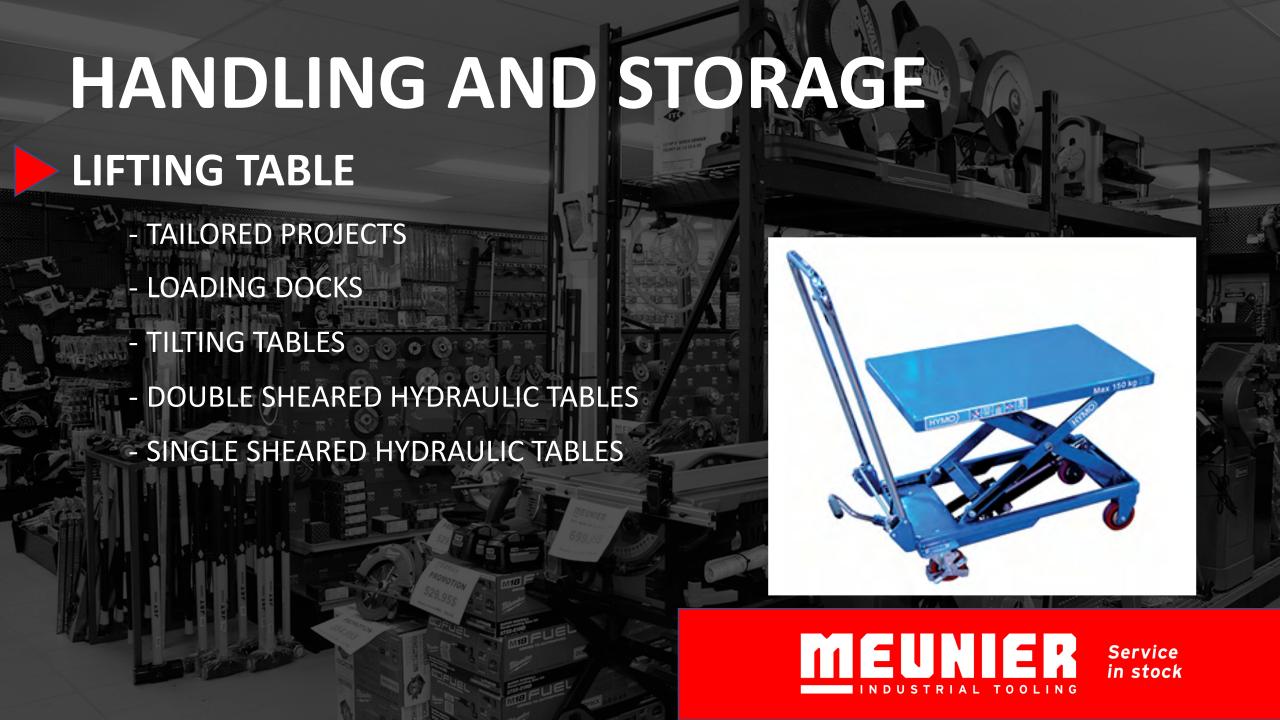

ANE
- **PPE** (HARNESS, TETHER, LIFE LINE, TYPE 1 AUTO RETRACTABLE)
- **GAS DETECTOR** (SPECIALTY BW/HONEYWELL)





### TOOLING

- **CUTTING TOOLS**
- MANUAL TOOLS
- ELECTRIC TOOLS
- WIRELESS TOOLS
- TOOLS FOR CEMENT













- TOOLS FOR LIGHT OR HEAVY TRUCK MECHANICS
- BEDS FOR MECHANICS
- TOOLS FOR AUTOMOBILE MECHANICS
- PUMPS
- GREASE GUNS
- TORCHES









## INDUSTRIAL SUPPLIES

#### **MACHINERY**

- MACHINERY ACCESSORIES
- WICK SHARPENERS
- PAINT CHAMBERS
- DUST COLLECTORS
- COMPRESSORS
- JOINTER
- CNC EQUIPMENT
- SPLITTERS
- METAL FORMING
- GENERATORS
- MORTISING MACHINE

- PRESSURE WASHERS
- DRILLS/MILLING MACHINES
- PILLAR DRILLS
- SANDER
- PLANER/MOULDER
- SURFACE GRINDING MACHINES
- JET SANDERS
- SAW
- SPINNING TOPS COSOOM
- TOWERS (WORKSTATION)
- WORKBENCH

























MEUNIER